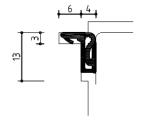

Pressure deformation rest: **ISO 815** 

48% (22h / 70°C)

80° Shore A

**ASTM D 2240** Density: 0,98 g/cm<sup>3</sup> **ASTM D 792** Pull Strength: 9,5 N/mm<sup>2</sup> **ASTM D 412** Tear stretch: 650% ASTM D 412 Pressure deformation rest: ASTM D 395 26% (22h / 23°C) Pressure deformation rest: ASTM D 395

44% (22h / 70°C)

# **Working Temperature:**

-10° to +55° C

#### **Physical Characteristics**

- Color stability
- UV Resistant
- Ozone Resistant
- Smoke barrier complying EN 1634-3

### **Paint Compatibility:**

The material used in DEVENTER S quality is compatible with thinned acrylic paints and alkyd resin paints containing conventional solvents. Paint and coatings, of which the properties are unknown must be tested for compatibility in contact with the weather seals.

S 5717





### **Available colors**