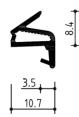

C)

Pressure deformation rest: **ISO 815** 

48% (22h / 70°C)

80° Shore A

**ASTM D 2240** Density: 0,98 g/cm<sup>3</sup> **ASTM D 792** Pull Strength: 9,5 N/mm<sup>2</sup> **ASTM D 412** Tear stretch: 650% ASTM D 412 Pressure deformation rest: ASTM D 395 26% (22h / 23°C) Pressure deformation rest: ASTM D 395

44% (22h / 70°C)

# **Working Temperature:**

-10° to +55° C

#### **Physical Characteristics**

- Color stability
- UV Resistant
- Ozone Resistant
- Smoke barrier complying EN 1634-3

### **Paint Compatibility:**

The material used in DEVENTER S quality is compatible with thinned acrylic paints and alkyd resin paints containing conventional solvents. Paint and coatings, of which the properties are unknown must be tested for compatibility in contact with the weather seals.

S 5717





### **Available colors**