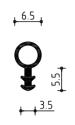

# Thermoplastic Elastomer 63° Shore A

| 63° Shore A |                                      | ISO 868       |
|-------------|--------------------------------------|---------------|
| -           | Density: 1.14 g/cm3                  | EN ISO 1183-1 |
| -           | Pull Strength: 9,0 N/mm <sup>2</sup> | ISO 37        |
| -           | Tear stretch: 930%                   | ISO 37        |
| -           | Tear force: 2,0 N/mm <sup>2</sup>    | ISO 37        |
| -           | Pressure deformation rest:           | ISO 815       |
|             | 22% (24h / 23°C)                     |               |
| -           | Pressure deformation rest:           | ISO 815       |
|             | 26% (72h / 23°C)                     |               |
| -           | Pressure deformation rest:           | ISO 815       |
|             | 43% (24h / 70°C)                     |               |