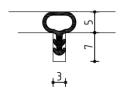

# Thermoplastic Elastomer 63° Shore A

| 63° Shore A |                                      | ISO 868       |
|-------------|--------------------------------------|---------------|
| -           | Density: 1.14 g/cm3                  | EN ISO 1183-1 |
| -           | Pull Strength: 9,0 N/mm <sup>2</sup> | ISO 37        |
| -           | Tear stretch: 930%                   | ISO 37        |
| -           | Tear force: 2,0 N/mm <sup>2</sup>    | ISO 37        |
| -           | Pressure deformation rest:           | ISO 815       |
|             | 22% (24h / 23°C)                     |               |
| -           | Pressure deformation rest:           | ISO 815       |
|             | 26% (72h / 23°C)                     |               |
| -           | Pressure deformation rest:           | ISO 815       |
|             | 43% (24h / 70°C)                     |               |