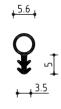

# Thermoplastic Elastomer 63° Shore A

#### 63° Shore A

**EN ISO 868** Density: 1.14 g/cm3 EN ISO 1183-1 Pull Strength: 9,0 N/mm<sup>2</sup> **ISO 37** Tear stretch: 930% ISO 37 \_ Tear force: 2,0 N/mm<sup>2</sup> **ISO 37** Pressure deformation rest: **ISO 815** 22% (24h / 23°C) Pressure deformation rest: **ISO 815** 26% (72h / 23°C) Pressure deformation rest: ISO 815 43% (24h / 70°C)

S 0318



## Working Temperature:

-10° to +55° C

## **Physical Characteristics**

- Color stability
- UV Resistant
- Ozone Resistant
- Smoke barrier complying EN 1634-3

#### **Paint Compatibility:**

The material used in DEVENTER S quality is compatible with thinned acrylic paints and alkyd resin paints containing conventional solvents. Paint and coatings, of which the properties are unknown must be tested for compatibility in contact with the weather seals.



### Available colors



Management System ISO 9001:2008

www.tuv.com ID 1100005114