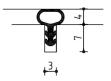

*EN ISO 868** Density: 1.14 g/cm3 EN ISO 1183-1 Pull Strength: 9,0 N/mm<sup>2</sup> **ISO 37** Tear stretch: 930% ISO 37 \_ Tear force: 2,0 N/mm<sup>2</sup> **ISO 37** Pressure deformation rest: **ISO 815** 22% (24h / 23°C) Pressure deformation rest: **ISO 815** 26% (72h / 23°C) Pressure deformation rest: ISO 815 43% (24h / 70°C)

S 0318



## Working Temperature:

-10° to +55° C

## **Physical Characteristics**

- Color stability
- UV Resistant
- Ozone Resistant
- Smoke barrier complying EN 1634-3

#### **Paint Compatibility:**

The material used in DEVENTER S quality is compatible with thinned acrylic paints and alkyd resin paints containing conventional solvents. Paint and coatings, of which the properties are unknown must be tested for compatibility in contact with the weather seals.



### Available colors



Management System ISO 9001:2008

www.tuv.com ID 1100005114