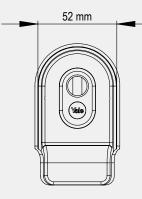

# Yale Heritage TS007 Door Pull

Designed to complement heritage door styles.





# The Yale Heritage Door Pull provides outstanding security without compromising on style.

- Suitable for use on 44mm, 50mm and 55mm door thicknesses
- Available in Satin Black, Chrome, Champagne Gold and Silver
- TS007:2014 2 star accredited
- PAS 24:2016 security tested

## **Technical Illustrations**









### Features

- Yale branded stainless steel cylinder shroud
- No visible fixing screws
- Supplied with screws suitable to fit door thicknesses 44mm, 50mm and 55mm
  - Available in a range of finishes including:
    - Satin Black with Polished Stainless Steel Shroud
    - Champagne Gold with Gold Plated Shroud
    - Chrome with Polished Stainless Steel Shroud
    - Silver with Polished Stainless Steel Shroud

#### **Material Specification**

Inner and Outer Pull: Zinc Alloy

Shroud: 304 Stainless Steel

#### Maintenance

Yale recommends that the Yale Heritage Door Pull is surface cleaned with a damp cloth only and kept free of dirt.

#### Yale DWS

School Street, Willenhall, West Midlands WV13 3PW, UK T: 01902 366800 F: 01902 369041

#### www.yaledws.co.uk

Due to a continuous prog