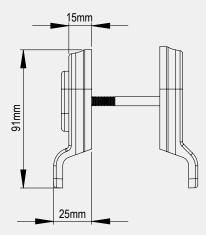

# Yale Heritage TS007 Door Pull

Designed to complement heritage door styles.





# The Yale Heritage Door Pull provides outstanding security without compromising on style.

- Suitable for use on 44mm, 50mm and 55mm door thicknesses
- Available in Satin Black, Chrome, Champagne Gold and Silver
- TS007:2014 2 star accredited
- PAS 24:2016 security tested

## **Technical Illustrations**









### Features

- Yale branded stainless steel cylinder shroud
- No visible fixing screws
- Supplied with screws suitable to fit door thicknesses 44mm, 50mm and 55mm
  - Available in a range of finishes including:
    - Satin Black with Polished Stainless Steel Shroud
    - Champagne Gold with Gold Plated Shroud
    - Chrome with Polished Stainless Steel Shroud
    - Silver with Polished Stainless Steel Shroud

#### **Material Specification**

Inner and Outer Pull: Zinc Alloy

Shroud: 304 Stainless Steel

#### Maintenance

Yale recommends that the Yale Heritage Door Pull is surface cleaned with a damp cloth only and kept free of dirt.

#### Yale DWS

School Street, Willenhall, West Midlands WV13 3PW, UK T: 01902 366800 F: 01902 369041

#### www.yaledws.co.uk

Due to a continuous progra