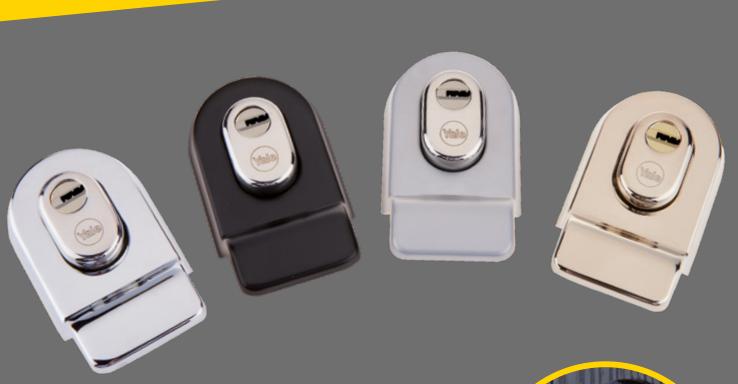

# The Yale Heritage Door Pull provides outstanding security without compromising on style.

- Suitable for use on 44mm, 50mm and 55mm door thicknesses
- Available in Satin Black, Chrome, Champagne Gold and Silver
- TS007:2014 2 star accredited
- PAS 24:2016 security tested

### Features

- Yale branded stainless steel cylinder shroud
- No visible fixing screws
- Supplied with screws suitable to fit door thicknesses 44mm, 50mm and 55mm
  - Available in a range of finishes including:
    - Satin Black with Polished Stainless Steel Shroud
    - Champagne Gold with Gold Plated Shroud
    - Chrome with Polished Stainless Steel Shroud
    - Silver with Polished Stainless Steel Shroud