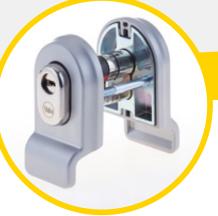

## **Technical Illustrations**

### Features

- Yale branded stainless steel cylinder shroud
- No visible fixing screws
- Supplied with screws suitable to fit door thicknesses 44mm, 50mm and 55mm
  - Available in a range of finishes including:
    - Satin Black with Polished Stainless Steel Shroud
    - Champagne Gold with Gold Plated Shroud
    - Chrome with Polished Stainless Steel Shroud
    - Silver with Polished Stainless Steel Shroud

#### **Material Specification**

Inner and Outer Pull: Zinc Alloy

Shroud: 304 Stainless Steel