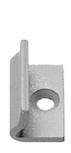

## HINGE SIDE SUPPORT FITTING AND RECEIVER

| BJ Waller<br>Part No. | IPA<br>Part No. | Part            |
|-----------------------|-----------------|-----------------|
| 1.83706               | 21221/10211     | Support fitting |
| 1.83806               | 21223/10211     | Receiver        |