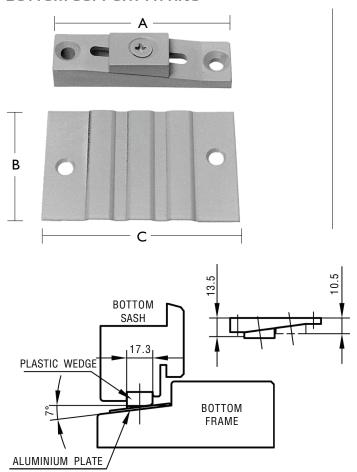

## **BOTTOM SUPPORT FITTING**

| BJ Waller<br>Part No. | IPA<br>Part No. | A mm | B mm | C mm |
|-----------------------|-----------------|------|------|------|
| 1.82006               | 21226/00001     | 60   | 40   | 61   |

The support fitting is used to support windows and doors. The plastic wedge is mounted in the IPA system groove on the sash and the Aluminium rail is mounted on the bottom frame, as shown.

The support fitting can be adjusted by loosening the screw in the small plastic block and by adjusting the mentioned plastic block to the left or to the right. Maximum and minimum height of the fitting is shown above please remember to add the thickness of the Aluminium rail.