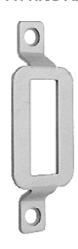

## HINGE SIDE SUPPORT FITTING AND RECEIVER

| BJ Waller<br>Part No. | IPA<br>Part No. | Part            |
|-----------------------|-----------------|-----------------|
| 1.83706               | 21221/10211     | Support fitting |
| 1.83806               | 21223/10211     | Receiver        |