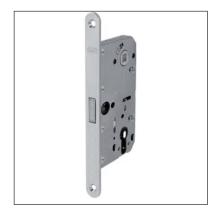

## **EURO PROFILE SASHLOCK**

|  | BJ Waller<br>Part No. | Description                                                                 | Backset Size |
|--|-----------------------|-----------------------------------------------------------------------------|--------------|
|  | 4.60113               | Satin Chrome Polaris Mortice Latch, Euro Profile Sash Lock, 85mm<br>Centres | 60mm         |

#### Description

A magnetic, flush-mounted Euro Profile lock case, with no protrusions on the lock front as the spring latch retracts into the casing and therefore sits perfectly flush with the face plate / door panel.

The Euro profile cylinder locks the latch also functioning as a bolt but leaving the handle free to operate.