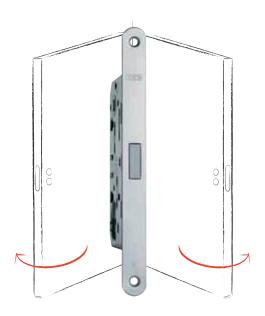

#### Interchangeablility of Easy-Matic strikers on rebated and flush frames

Example of profile on rebated frame

Milling on rebated frame