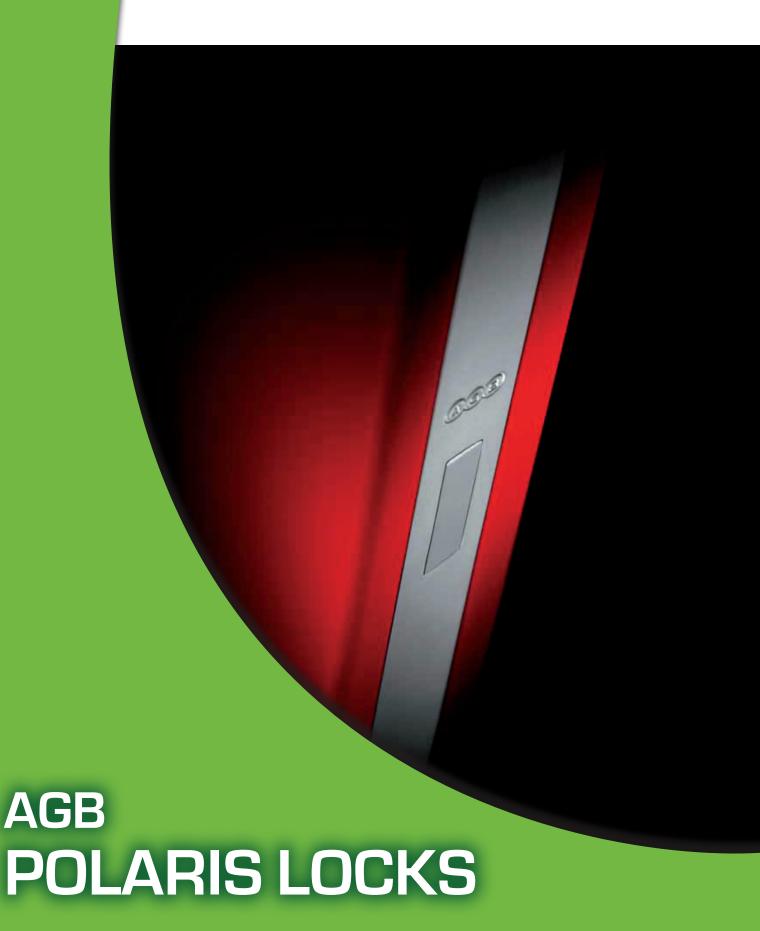

B J Waller are pleased to be distributors for both the Euro Profile Sashlock and Latch / Bathroom version of the Polaris locks, both of which can double up as a latch also.

The Polaris lock is a new addition to our existing A G B range.

The Polaris locks are particularly suited for internal doors thanks to its lean look and modern design. With its magnetic latch bolt and keep the operation is amazingly smooth and quiet.

With the sleek 18mm wide face plate, minimalistic magnetic keep and its magnetic latch bolt, that sits flush to the door when open, it looks good too!

#### Clean-Line Design

There are no protrusions on the lock front as the spring latch retracts into the casing and therefore sits perfectly flush with the face plate / door panel.

#### Symmetric Spring Latch

The magnetic, symmetric spring latch is nonhanded (no need for reversing of the spring latch bolt).