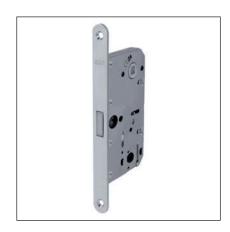

# LATCH/BATHROOM LOCK

| BJ Waller<br>Part No. | Description                                                         | Backset Size |
|-----------------------|---------------------------------------------------------------------|--------------|
| 7.30113               | Satin Chrome Polaris Mortice Latch, Bathroom Lock with 8mm Follower | 60mm         |

#### **Description**

A magnetic flush-mounted latch / bathroom lock, with no protrusions on the lock front as the spring latch retracts into the casing and therefore sits perfectly flush with the face plate / door panel.

The bathroom turn & release locks the latch also functioning as a bolt but leaving the handle free to operate.

\*If used as a latch only please ensure that no hole is drilled for the bottom follower