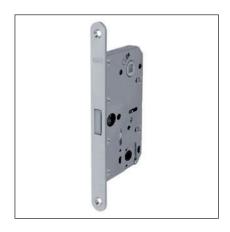

# LATCH/BATHROOM LOCK

| BJ Waller<br>Part No. | Description                                                         | Backset Size |
|-----------------------|---------------------------------------------------------------------|--------------|
| 7.30113               | Satin Chrome Polaris Mortice Latch, Bathroom Lock with 8mm Follower | 60mm         |

#### **Description**

A magnetic flush-mounted latch / bathroom lock, with no protrusions on the lock front as the spring latch retracts into the casing and therefore sits perfectly flush with the face plate / door panel.

The bathroom turn & release locks the latch also functioning as a bolt but leaving the handle free to operate.

\*If used as a latch only please ensure that no hole is drilled for the bottom follower