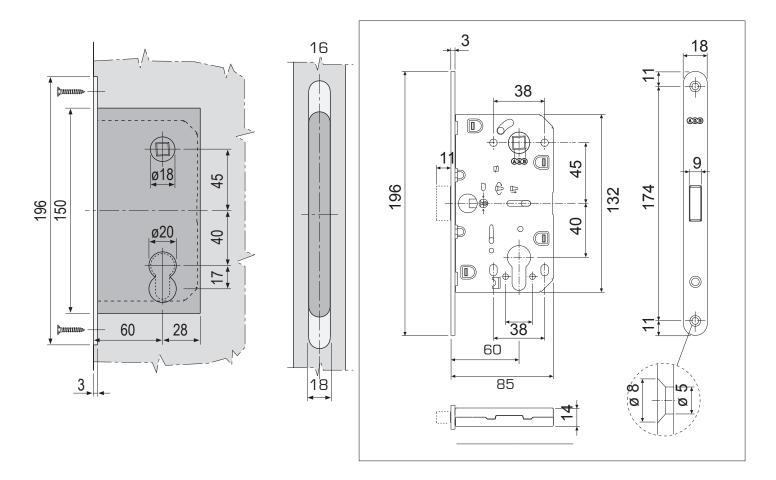

#### **Drilling Diagram**

#### **Product Dimensions**

#### **Product Dimensions**

BJ Waller Ltd, 20 Wilburton Road Stretham, Ely Cambridgeshire CB6 3LN

Tel: 01353 647111 Fax: 01353 648899

Email: sales@bjwaller.co.uk Web: www.bjwaller.co.uk