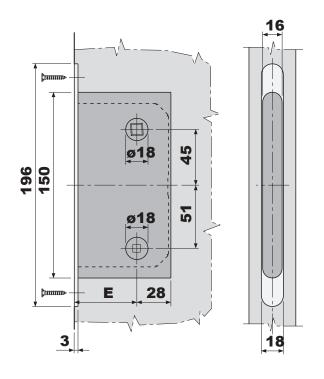

THROOM LOCK



| BJ Waller<br>Part No. | Description                                                         | Backset Size |
|-----------------------|---------------------------------------------------------------------|--------------|
| 7.30113               | Satin Chrome Polaris Mortice Latch, Bathroom Lock with 8mm Follower | 60mm         |

#### **Description**

A magnetic flush-mounted latch / bathroom lock, with no protrusions on the lock front as the spring latch retracts into the casing and therefore sits perfectly flush with the face plate / door panel.

The bathroom turn & release locks the latch also functioning as a bolt but leaving the handle free to operate.

\*If used as a latch only please ensure that no hole is drilled for the bottom follower

#### **Drilling Diagram**



#### **Product Dimensions**



BJ Waller Ltd, 20 Wilburton Road Stretham, Ely Cambridgeshire CB6 3LN

Tel: 01353 647111 Fax: 01353 648899

Email: sales@bjwaller.co.uk Web: www.bjwaller.co.uk