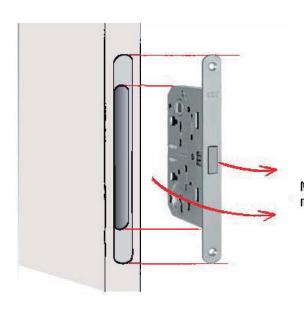

The Polaris locks are particularly suited for internal doors thanks to its lean look and modern design. With its magnetic latch bolt and keep the operation is amazingly smooth and quiet.

With the sleek 18mm wide face plate, minimalistic magnetic keep and its magnetic latch bolt, that sits flush to the door when open, it looks good too!

#### Clean-Line Design

There are no protrusions on the lock front as the spring latch retracts into the casing and therefore sits perfectly flush with the face plate / door panel.

#### Description

A magnetic, flush-mounted Euro Profile lock case, with no protrusions on the lock front as the spring latch retracts into the casing and therefore sits perfectly flush with the face plate / door panel.

#### **Description**

A magnetic flush-mounted latch / bathroom lock, with no protrusions on the lock front as the spring latch retracts into the casing and therefore sits perfectly flush with the face plate / door panel.