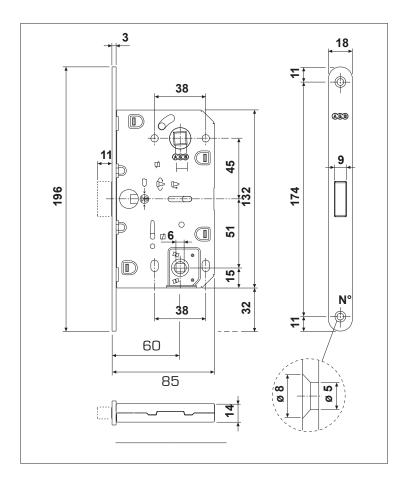

#### **Drilling Diagram**

#### **Product Dimensions**

BJ Waller Ltd, 20 Wilburton Road Stretham, Ely Cambridgeshire CB6 3LN

Tel: 01353 647111 Fax: 01353 648899

Email: sales@bjwaller.co.uk Web: www.bjwaller.co.uk