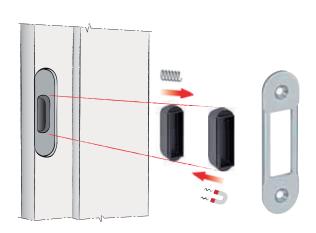

The Polaris locks are particularly suited for internal doors thanks to its lean look and modern design. With its magnetic latch bolt and keep the operation is amazingly smooth and quiet.

With the sleek 18mm wide face plate, minimalistic magnetic keep and its magnetic latch bolt, that sits flush to the door when open, it looks good too!

#### Clean-Line Design

There are no protrusions on the lock front as the spring latch retracts into the casing and therefore sits perfectly flush with the face plate / door panel.

#### Symmetric Spring Latch

The magnetic, symmetric spring latch is nonhanded (no need for reversing of the spring latch bolt).

#### Description

A magnetic, flush-mounted Euro Profile lock case, with no protrusions on the lock front as the spring latch retracts into the casing and therefore sits perfectly flush with the face plate / door panel.

#### **Description**

A magnetic flush-mounted latch / bathroom lock, with no protrusions on the lock front as the spring latch retracts into the casing and therefore sits perfectly flush with the face plate / door panel.