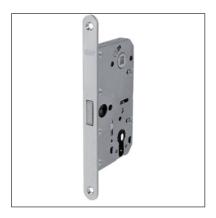

## **EURO PROFILE SASHLOCK**

|  | BJ Waller<br>Part No. | Description                                                                 | Backset Size |
|--|-----------------------|-----------------------------------------------------------------------------|--------------|
|  | 4.60113               | Satin Chrome Polaris Mortice Latch, Euro Profile Sash Lock, 85mm<br>Centres | 60mm         |

#### Description

A magnetic, flush-mounted Euro Profile lock case, with no protrusions on the lock front as the spring latch retracts into the casing and therefore sits perfectly flush with the face plate / door panel.

The Euro profile cylinder locks the latch also functioning as a bolt but leaving the handle free to operate.