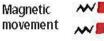

#### Symmetric Spring Latch

The magnetic, symmetric spring latch is nonhanded (no need for reversing of the spring latch bolt).