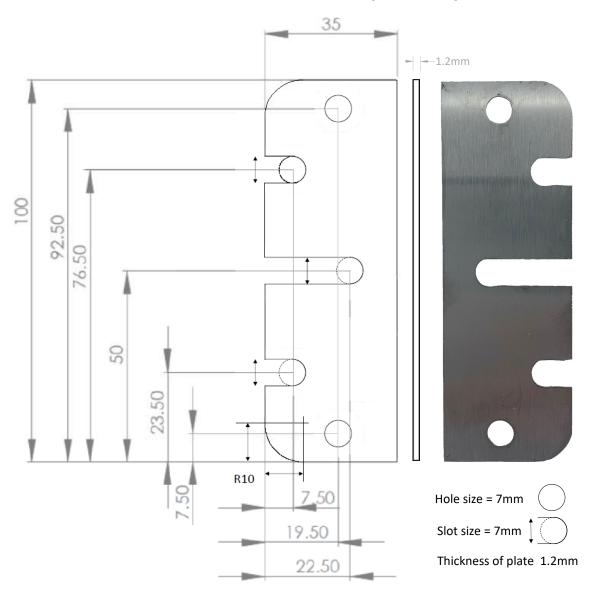

## TECHNICAL DATASHEETS

- Shim hinge packers are suitable to be used with Royde & Tucker H101's & H102's.
- Gr304 Satin Stainless Steel material.
- Designed to be installed with the hinges, this creates an
  easier way to adjust the door should the door experience
  any movement. This reduces the need to make alterations
  to the door or use items such a cardboard to pack the
  hinges.
- Each shim packer is 1.2mm which when used on both hinge leaves gives 1.2mm-2.4mm of adjustment. It is possible to use multiple packers on each leaf which allows a greater range of adjustment.
- To remove the shim packer after installation, simply remove the top and bottom screw, loosen the 3 middle screws and slide the shim packer out or back in as desired.