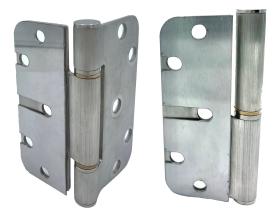

## TECHNICAL DATASHEETS

- Shim hinge packers are suitable to be used with Royde & Tucker H101's & H102's.
- Gr304 Satin Stainless Steel material.
- Designed to be installed with the hinges, this creates an
  easier way to adjust the door should the door experience
  any movement. This reduces the need to make alterations
  to the door or use items such a cardboard to pack the
  hinges.
- Each shim packer is 1.2mm which when used on both hinge leaves gives 1.2mm-2.4mm of adjustment. It is possible to use multiple packers on each leaf which allows a greater range of adjustment.
- To remove the shim packer after installation, simply remove the top and bottom screw, loosen the 3 middle screws and slide the shim packer out or back in as desired.