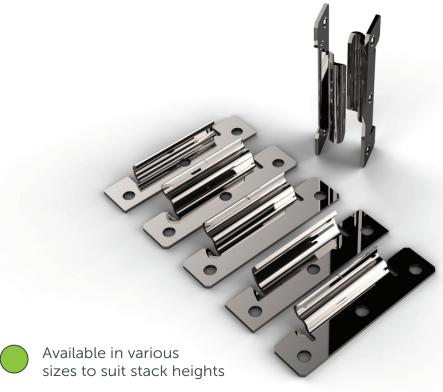

Available in both 13mm and 17mm standard stack heights.

Fit the Stay Guards approx 75mm centres from the internal corner as shown here. Secure using 4.8 x 25 carbon steel zinc coated screws.

\* Fit run up blocks on opposite side to the Stay Guard and pack the unit at the same positions to stop sash movement