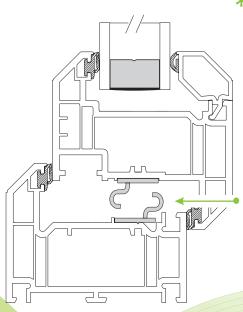

This hinge protection device which, when fitted in conjunction with a friction stay, will assist in meeting the requirements of PAS 24.

Wherever possible and to obtain the best performance, the Stay Guard should be fitted into reinforcement.

Stay Guard Elite fitted to outer frame and sash for all types of stays including egress/easy clean

Typical positioning shown.