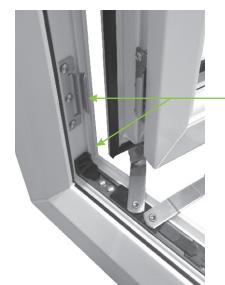

Available in both 13mm and 17mm standard stack heights.

Fit the Stay Guards approx 75mm centres from the internal corner as shown here. Secure using 4.8 x 25 carbon steel zinc coated screws.

\* Fit run up blocks on opposite side to the Stay Guard and pack the unit at the same positions to stop sash movement

Stay Guard Elite fitted to outer frame and sash for all types of stays including egress/easy clean

Typical positioning shown.