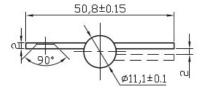

- Manufacutred from grade 316 stainless steel
- CE 1121 marked
- CF 336 Certifire
- Grade 7 (40 kgs)
- EN 1935 performance tested to 200,000 cycles
- EN 1634 fire rated
- FD 30 fire rated on timber doors
- 12x1.1/4" anti snap stainless steel pozi drive screws supplied.
- Suitable for doors 33-44mm thick
- 40 kg max door weight includes furniture & fixtures that increase door mass
- To comply to fire ratings intumescent hinge pads must be used with product

| Ref         | Size      | Grade | Qty | Finish |
|-------------|-----------|-------|-----|--------|
| 1.01102.316 | 76x51x2mm | 7     | 2pk | SSS    |
|             |           |       |     |        |