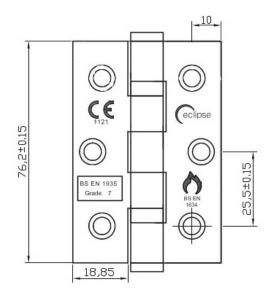

- Manufacutred from grade 316 stainless steel
- CE 1121 marked
- CF 336 Certifire
- Grade 7 (40 kgs)
- EN 1935 performance tested to 200,000 cycles
- EN 1634 fire rated
- FD 30 fire rated on timber doors
- 12x1.1/4" anti snap stainless steel pozi drive screws supplied.
- Suitable for doors 33-44mm thick
- 40 kg max door weight includes furniture & fixtures that increase door mass
- To comply to fire ratings intumescent hinge pads must be used with product

| Ref         | Size      | Grade | Qty | Finish |
|-------------|-----------|-------|-----|--------|
| 1.01102.316 | 76x51x2mm | 7     | 2pk | SSS    |
|             |           |       |     |        |