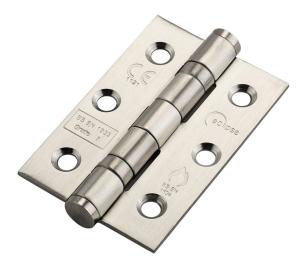

## Stainless Steel Grade 7 316 ball bearing hinge

The stainless steel Grade 7 ball bearing hinge is a market leading product. Favoured by the architectural & trade markets for its reliability and quality assurance through the 100% quality inspection process and strict material sourcing policies. Manufactured from marine grade 316 stainless steel for external use and hard wearing environments.

- Manufacutred from grade 316 stainless steel
- CE 1121 marked
- CF 336 Certifire
- Grade 7 (40 kgs)
- EN 1935 performance tested to 200,000 cycles
- EN 1634 fire rated
- FD 30 fire rated on timber doors
- 12x1.1/4" anti snap stainless steel pozi drive screws supplied.
- Suitable for doors 33-44mm thick
- 40 kg max door weight includes furniture & fixtures that increase door mass
- To comply to fire ratings intumescent hinge pads must be used with product